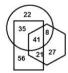

Q.22 In the following diagram, the 'hexagon' stands for 'engineers', the 'circle' stands for 'music lovers', and the 'rectangle' stands for 'morning walkers'. The numbers given in the different segments represent the number of persons of that

How many morning walkers are music-lovers but are NOT engineers?

Ans

X 1. 21

√ 2. 35

X 3. 41

X 4. 8

Question ID: 65497828867 Status : Answered

Chosen Option: 2