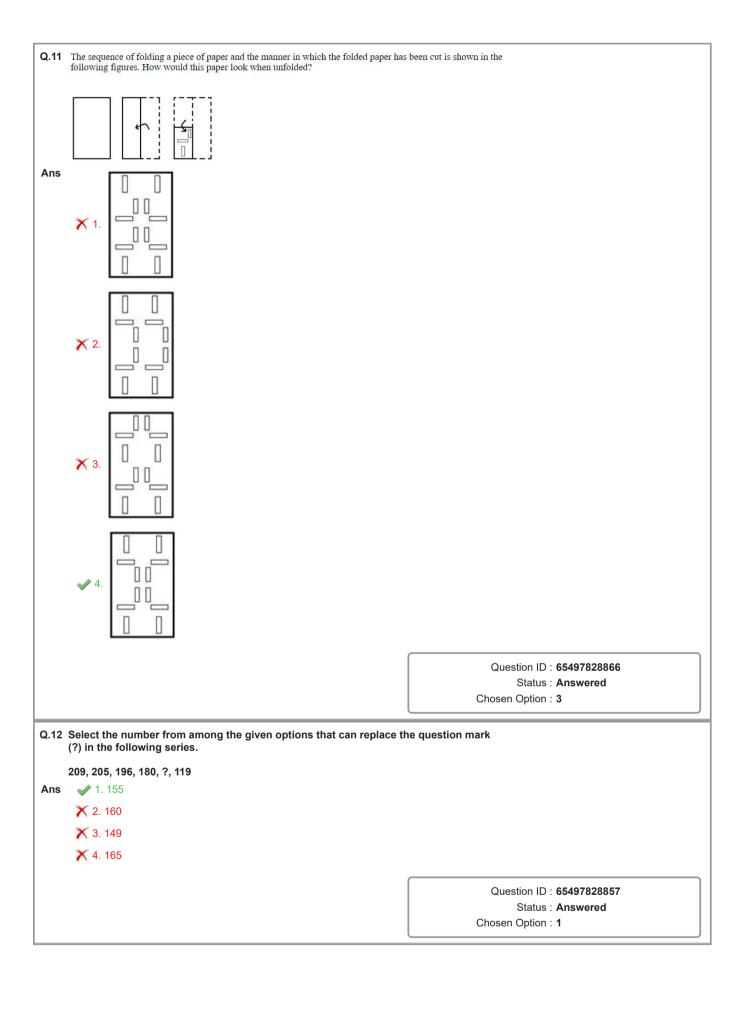

Q.22 In the following diagram, the 'hexagon' stands for 'engineers', the 'circle' stands for 'music lovers', and the 'rectangle' stands for 'morning walkers'. The numbers given in the different segments represent the number of persons of that

How many morning walkers are music-lovers but are NOT engineers?

Ans

X 1. 21

√ 2. 35

X 3. 41

X 4. 8

Question ID: 65497828867 Status : Answered

Chosen Option: 2